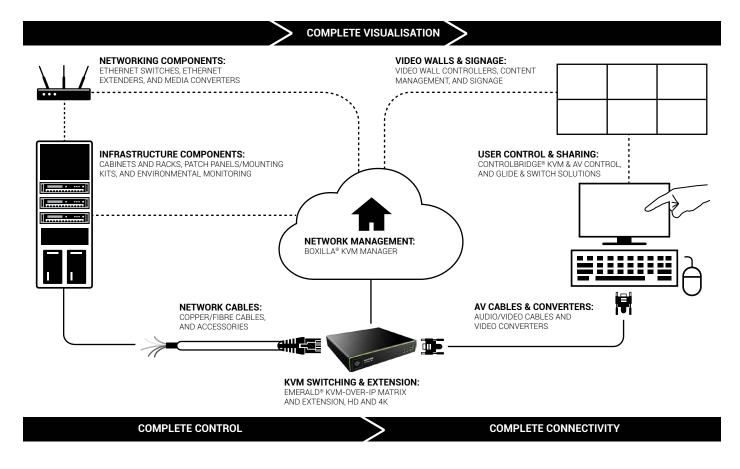

All Black Box products are interoperable to bring our customers comprehensive connectivity solutions that provide maximum uptime, reliability, and scalability. The above diagram provides an example of how Black Box products work together to provide a complete connectivity solution for your application.