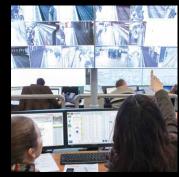

### **Public Safety**

Every emergency operations centre (EOC), 112 or 911 call centre, and publicsafety answering point (PSAP) relies on critical information visualisation and communication. Black Box control room solutions enable real-time video and information sharing between field and operations centres, resulting in improved situational awareness and faster response times. When lives are on the line and communication is critically important, trust our extensive portfolio that showcases more than 40 years of technical expertise.

#### **Customer Use Case: Miami Dade E911 Centre**

The Miami Dade E911 Centre required an easy-to-use real-time KVM switching system to improve response times, eliminate inefficiencies, minimise system delay, and end complex new user training. They asked Black Box to implement a complete KVM solution. Black Box deployed an easy-to-use KVM system with Glide and Switch functionality that allowed operators to instantaneously switch from one monitor and one server to up to four additional screens, improving operator workflows and response times, and simplifying new user training.