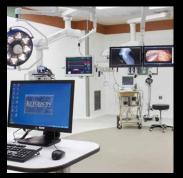

#### **Customer Use Case: Jefferson Regional Hospital**

Jefferson Regional Hospital asked Black Box to deliver a state-of-the-art integrated operating room video system to enhance and enable their surgical teams' capabilities to perform the latest techniques in laparoscopic, vascular, and cardiothoracic surgery. Black Box designed, configured, and provided a master DVI Matrix Switch to connect eight sources to eight digital screens with specially-cased Wizard SRX DVI-D Plus Transmitters and Extenders. Now surgery teams at the hospital have the video system they need to successfully perform complex procedures and ensure patient well-being.