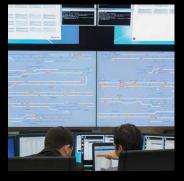

### **Public Safety**

Every emergency operations centre (EOC), 112 or 911 call centre, and publicsafety answering point (PSAP) relies on critical information visualisation and communication. Black Box control room solutions enable real-time video and information sharing between field and operations centres, resulting in improved situational awareness and faster response times. When lives are on the line and communication is critically important, trust our extensive portfolio that showcases more than 40 years of technical expertise.

#### Solutions

KVM Switching and Extension

Collaboration and Control

Video Switching and Extension

T

11:29

Real-Time Data Visualisation