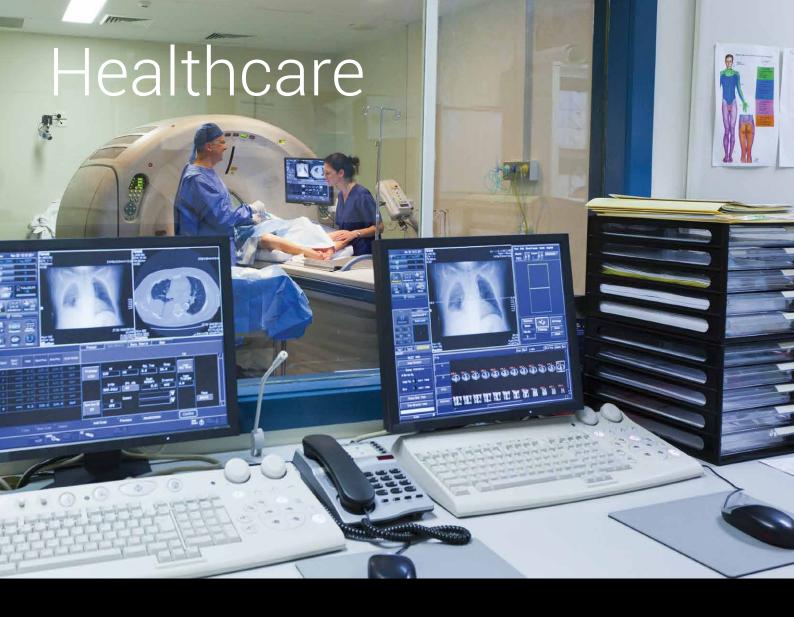

Healthcare operations rely on leading-edge technology to improve patient experiences, optimise workflows, and make certain no errors occur in crucial, time-sensitive situations. Black Box provides powerful KVM, digital signage, cabling, and other solutions tailor-made for large hospitals, small medical private practices, and any healthcare facility in between.